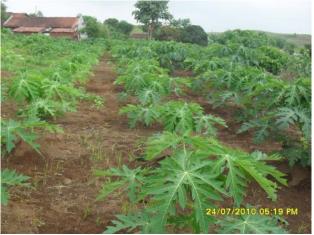

## Pictorial view of Watershed projects (1997-2003) of NCHSE



## Pictorial view of Watershed projects (1997-2003) of NCHSE



Irrigated area increased with the help of Earthen Dam (earlier the area being un-irrigated), irrigated area – 6.75 ha. Village – Jamundonga, Pipariya block of Hoshangabad district.

Irrigated area increased with the help of Earthen Dam (earlier the area being un-irrigated), irrigated area – 7.00 ha. Village – Ghana, Pipariya block of Hoshangabad district.





Irrigated area increased with the help of Stop Dam (earlier the area being un-irrigated), irrigated area – 15.00 ha. Block –Sardarpur.

Papaya plantation, Watershed project Dist. Barwani.