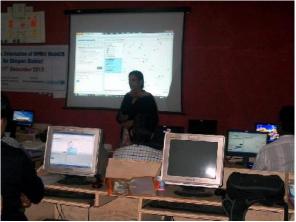

## Thematic Orientation programme at Shivpuri for stateholders in Shivpuri district 11<sup>th</sup> December, 2013

The presentation of the DPMU web site to the participants, was made by Mr. Avinash Shrivastava

Mr. Devesh Rashinkar, Bhopal explaining the features of Website.

Ms. Neetu Mathur, Joint Collector / DPO addressed the participants