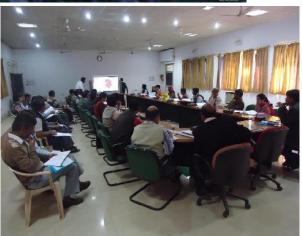

## Web GIS Development for Guna and Shivpuri districts &

## Building capacities of district officials to use GIS in Planning and monitoring

Web Site : www.dpmushivpuri.org

www.dpmuguna.org

Sponsored by : UNICEF, Bhopal.

## Thematic Orientation programme at Shivpuri for stateholders in Shivpuri district 11<sup>th</sup> December, 2013







The presentation of the DPMU web site to the participants, was made by Mr. Avinash Shrivastava



Mr. Devesh Rashinkar, Bhopal explaining the features of Website.



Ms. Neetu Mathur, Joint Collector / DPO addressed the participants

## Thematic Orientation programme at GUNA for stateholders in Guna district 16<sup>th</sup> December, 2013







Dr. S.K. Bhargava ,District Planning Officer gave the introduction about website

The presentation of the DPMU web site to the participants, was made by Mr. Avinash Shrivastava, NCHSE, Bhopal



Hands on session started in computer lab after the demonstration