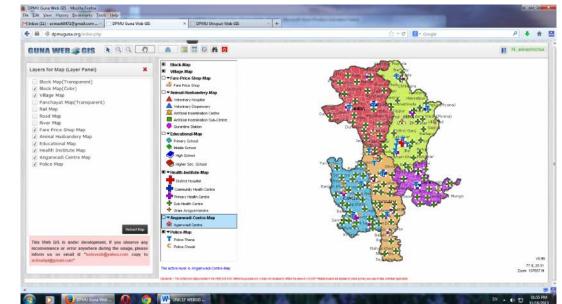

## Web GIS Development for Guna and Shivpuri districts &

## Building capacities of district officials to use GIS in Planning and monitoring

Web Site : www.dpmushivpuri.org

www.dpmuguna.org

Sponsored by : UNICEF, Bhopal.

## Thematic Orientation programme at Shivpuri for stateholders in Shivpuri district 11<sup>th</sup> December, 2013







The presentation of the DPMU web site to the participants, was made by Mr. Avinash Shrivastava



Mr. Devesh Rashinkar, Bhopal explaining the features of Website.



Ms. Neetu Mathur, Joint Collector / DPO addressed the participants

## Thematic Orientation programme at GUNA for stateholders in Guna district 16<sup>th</sup> December, 2013







Dr. S.K. Bhargava ,District Planning Officer gave the introduction about website

The presentation of the DPMU web site to the participants, was made by Mr. Avinash Shrivastava, NCHSE, Bhopal



Hands on session started in computer lab after the demonstration