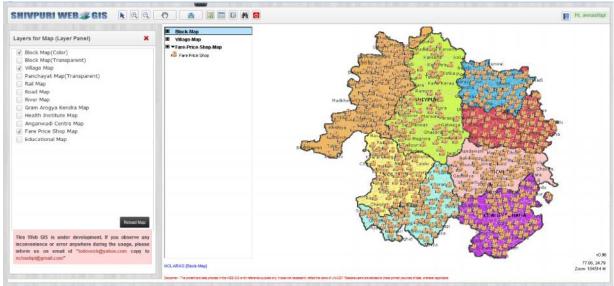

## Web GIS Development for Guna and Shivpuri districts &

## Building capacities of district officials to use GIS in Planning and monitoring

Web Site : www.dpmushivpuri.org

www.dpmuguna.org

Sponsored by : UNICEF, Bhopal.