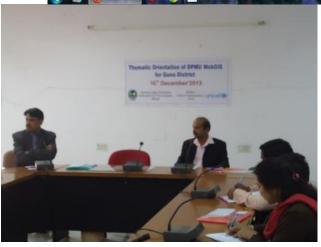

## Thematic Orientation programme at GUNA for stateholders in Guna district 16<sup>th</sup> December, 2013

Dr. S.K. Bhargava ,District Planning Officer gave the introduction about website

The presentation of the DPMU web site to the participants, was made by Mr. Avinash Shrivastava, NCHSE, Bhopal